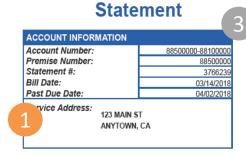

## 3

Account Information— Your account number and due date are at the top of the page. It's good to have this information handy if you need to call us about your energy use.

#### **Statement**

| ACCOUNT INFORMATION                        |                  |
|--------------------------------------------|------------------|
| Account Number:                            | 88500000-8810000 |
| Premise Number:                            | 8850000          |
| Statement #:                               | 376623           |
| Bill Date:                                 | 03/14/201        |
| Past Due Date:                             | 04/02/201        |
| Service Address:<br>123 MAIN S<br>ANYTOWN, |                  |