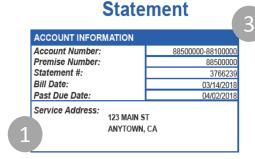

## 3

Account Information— Your account number and due date are at the top of the page. It's good to have this information handy if you need to call us about your energy use.

#### **Statement**

| ACCOUNT INFORMATION                        |                  |
|--------------------------------------------|------------------|
| Account Number:                            | 88500000-8810000 |
| Premise Number:                            | 8850000          |
| Statement #:                               | 376623           |
| Bill Date:                                 | 03/14/201        |
| Past Due Date:                             | 04/02/201        |
| Service Address:<br>123 MAIN S<br>ANYTOWN, |                  |