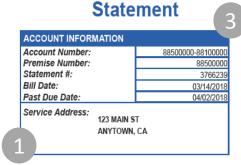

## 3

Account Information— Your account number and due date are at the top of the page. It's good to have this information handy if you need to call us about your energy use.

#### **Statement**

| ACCOUNT INFORMATION                        |                  |
|--------------------------------------------|------------------|
| Account Number:                            | 88500000-8810000 |
| Premise Number:                            | 8850000          |
| Statement #:                               | 376623           |
| Bill Date:                                 | 03/14/201        |
| Past Due Date:                             | 04/02/201        |
| Service Address:<br>123 MAIN S<br>ANYTOWN, |                  |